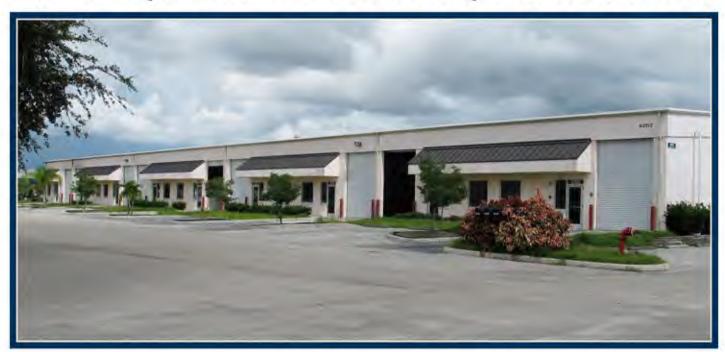

## 2,500 SQ. FT. UPTO 10,000 SQ. FT. AVAILABLE

6202 - 6234 CLARITY COURT

SARASOTA, FLORIDA

LEASE \$5.00 - 6.50 PER SQUARE FOOT, GROSS

ALL PROPERTIES ARE FEATURED AT

WWW.SARASOTA-INDUSTRIAL.COM

941.957.3730

roberta "BJ" kolton

Lease Rate

Per Sq. Ft.

2,500 sq. ft. office/warehouse in the Porter Industrial Park, off Porter Road, East of I-75, South of Palmer. Very convenient interstate location. 1 restroom, 1 - 10' x 12' overhead door, 14' ceiling in the warehouse, and single phase power. Unit is pure warehouse with no office area. Lease rate is gross, inclusive of taxes, insurance, water and sewer. Tenant pays own electrical and trash.