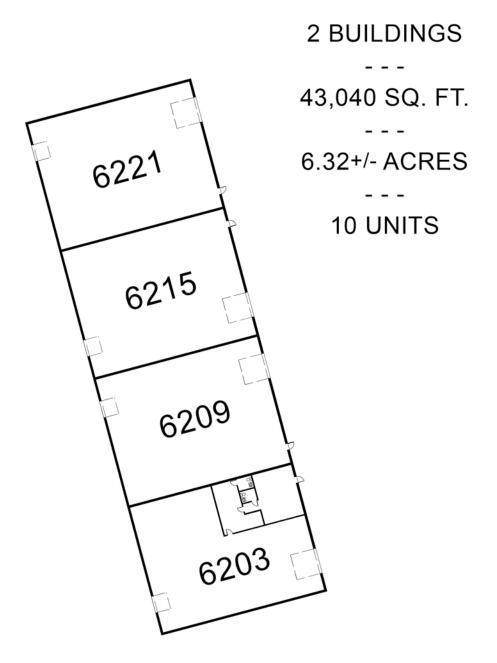

## PORTER INDUSTRIAL PARK 6202 - 6234 CLARITY COURT

SARASOTA, FLORIDA

NOTE: Not drawn to exact scale. Some measurements are approximate. Do not duplicate, publish, modify or otherwise distribute these materials unless specifically authorized by Bob Kolton, Roberta Kolton or Michael Saunders & Company. The information being provided to you is not guaranteed to be free of errors. No independent verification of the accuracy of any information or documentation is represented be the real estate licensee.