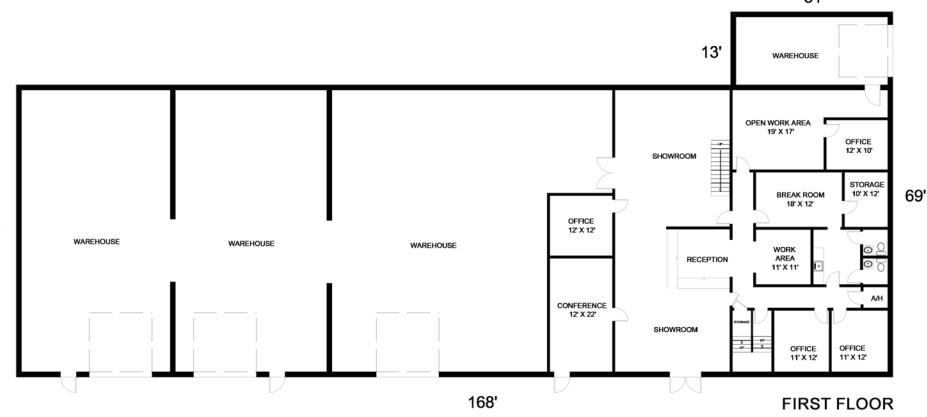

#### 905 PONDER AVENUE SARASOTA, FLORIDA

NOTE: Not drawn to exact scale. Some measurements are approximate. Do not duplicate, publish, modify or otherwise distribute these materials unless specifically authorized by Bob Kolton, Roberta Kolton or Michael Saunders & Company. The information being provided to you is not guaranteed to be free of errors. No independent verification of the accuracy of any information or documentation is represented by the real estate licensee.

13,106 square foot building features 6,300 square feet of 2-story offices with large 1st floor showroom area, conference areas, several private offices, large open work areas, break room, kitchenette and lots of storage. Warehouse has 16' ceilings, three 12' x 14' overhead doors, and single phase power with 3-phase convertors. Well maintained building. Concrete block construction. Nice corner lot with great visibility, located minutes from Fruitville and I-75 interchange.