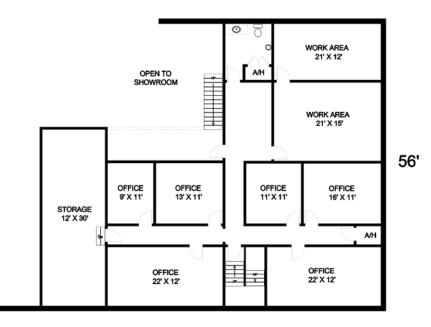

56'

31'

SECOND FLOOR

#### 905 PONDER AVENUE SARASOTA, FLORIDA

NOTE: Not drawn to exact scale. Some measurements are approximate. Do not duplicate, publish, modify or otherwise distribute these materials unless specifically authorized by Bob Kolton, Roberta Kolton or Michael Saunders & Company. The information being provided to you is not guaranteed to be free of errors. No independent verification of the accuracy of any information or documentation is represented by the real estate licensee.