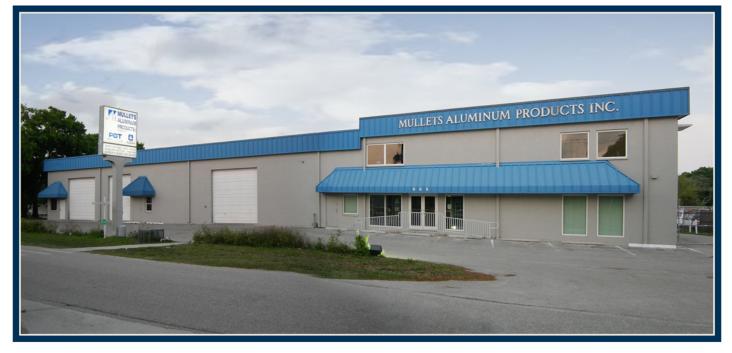

## 13,106 SQ. FT. SHOWROOM / OFFICE / WAREHOUSE

# 905 PONDER AVENUE

#### SARASOTA, FLORIDA

13,106 square foot building features 6,300 square feet of 2-story offices with large 1st floor showroom area, conference areas, several private offices, large open work areas, break room, kitchenette and lots of storage. Warehouse has 16' ceilings, three 12' x 14' overhead doors, and single phase power with 3-phase convertors. Well maintained building. Concrete block construction. Nice corner lot with great visibility, located minutes from Fruitville and I-75 interchange.