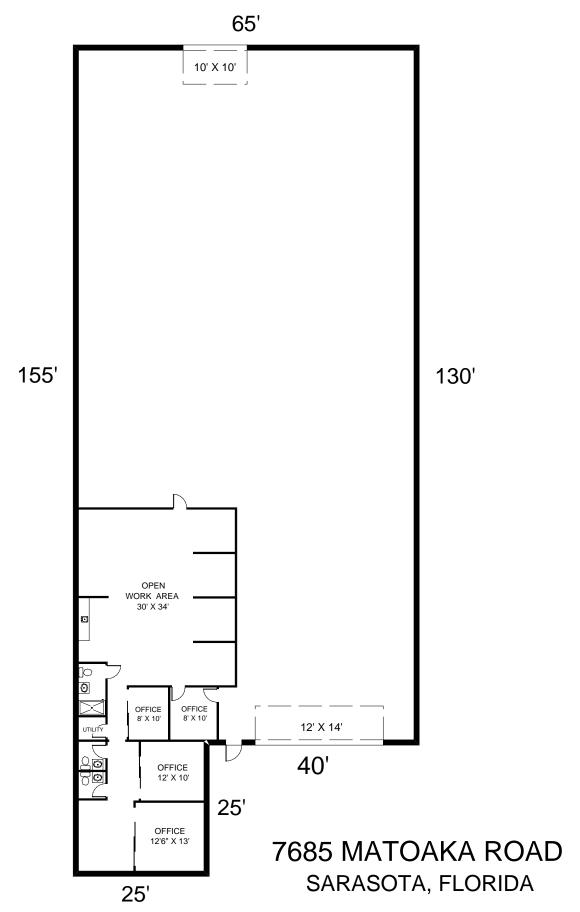

### **Property Information Sheet**

7685 Matoaka Road Bradenton

Square Feet: 9,075

Sq. Ft. Office: 1,900

Sq. Ft. Shop: 7,175

**Land Size: 1.83 Acres** (79,695 sq. ft.)

Zoning: L-M

Year Built: 1985

**Electrical (Phase): Three** 

Amps - Volts: 200 - 110/220

Ceiling Height: 18'

Overhead Doors: 1 - 25' X 16'

**Loading Dock: No** 

Fire Sprinklers: No

Parking: 12

Taxes:

NOTE: Not drawn to exact scale. Some measurements are approximate. Do not duplicate, publish, modify or otherwise distribute these materials unless specifically authorized by Bob Kolton, Roberta Kolton or Michael Saunders & Company. The information being provided to you is not guaranteed to be free of errors. No independent verification of the accuracy of any information or documentation is represented by the real estate licensee.