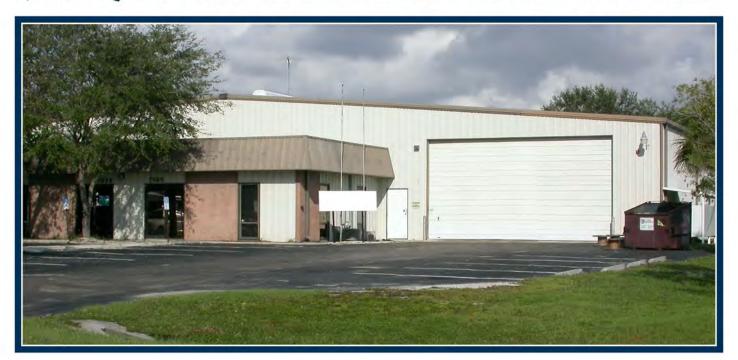

## 9,075 SQ. FT. INDUSTRIAL OFFICE / WAREHOUSE SPACE

## 7685 MATOAKA ROAD

SARASOTA, FLORIDA

LEASE \$4,350 PER MONTH, GROSS

ALL PROPERTIES ARE FEATURED AT

WWW.SARASOTA-INDUSTRIAL.COM

941.957.3730

ROBERTA "B]" KOLTON

RobertaKolton@MichaelSaunders.com

9,075 sq. ft. unit with spacious office area, recently remodeled in modern industrial design. Warehouse has 18' ceilings, 3-phase power, and large 25' x 16' overhead door. Located in the Tallevast Industrial Park, a great central location for easy access to Sarasota and Manatee via Highway 301. Rent quoted includes common area charge of \$946.00 per month which covers real estate taxes, insurance, water, sewer, and landscaping service.