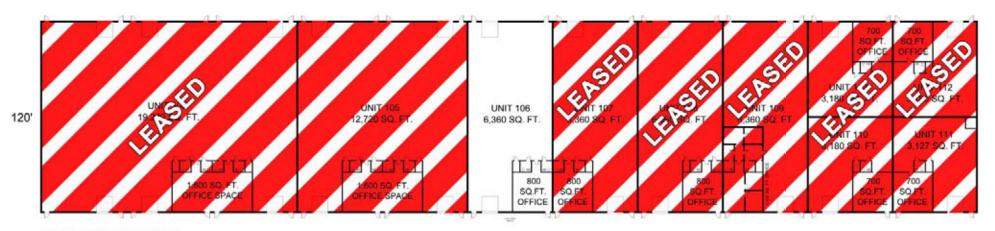

## 6,360 SQ. FT. INDUSTRIAL OFFICE / WAREHOUSE

## 6620 19<sup>™</sup> STREET EAST, UNIT 106

SARASOTA, FLORIDA

LEASE \$1,855 PER MONTH, NNN

ALL PROPERTIES ARE FEATURED AT

6,360 sq. ft. unit available with finished office area, restroom, 19' ceilings, 10' overhead doors, 3-phase electric, and more. Units can be combined if larger space is needed. Lease rate quoted is N/N/N. CAM charge is \$1.50 sq. ft. (\$795.00), which includes taxes, insurance, and common area charges. Convenient location, for service to both Manatee and Sarasota Counties.

NOTE: NOT DRAWN TO EXACT SCALE