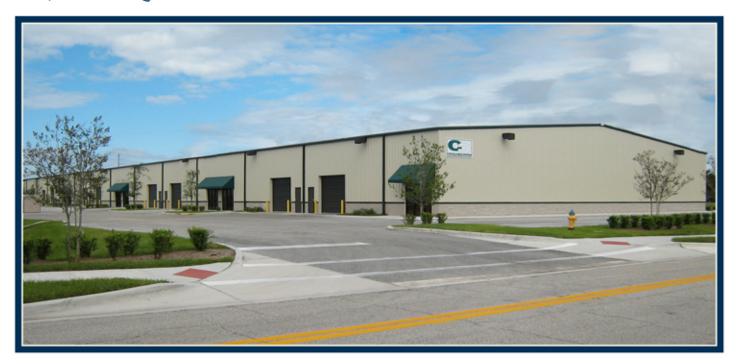

## 6,360 SQ. FT. INDUSTRIAL OFFICE / WAREHOUSE

## 6620 19<sup>™</sup> STREET EAST, UNIT 106

SARASOTA, FLORIDA

LEASE \$1,855 PER MONTH, NNN

ALL PROPERTIES ARE FEATURED AT

6,360 sq. ft. unit available with finished office area, restroom, 19' ceilings, 10' overhead doors, 3-phase electric, and more. Units can be combined if larger space is needed. Lease rate quoted is N/N/N. CAM charge is \$1.50 sq. ft. (\$795.00), which includes taxes, insurance, and common area charges. Convenient location, for service to both Manatee and Sarasota Counties.