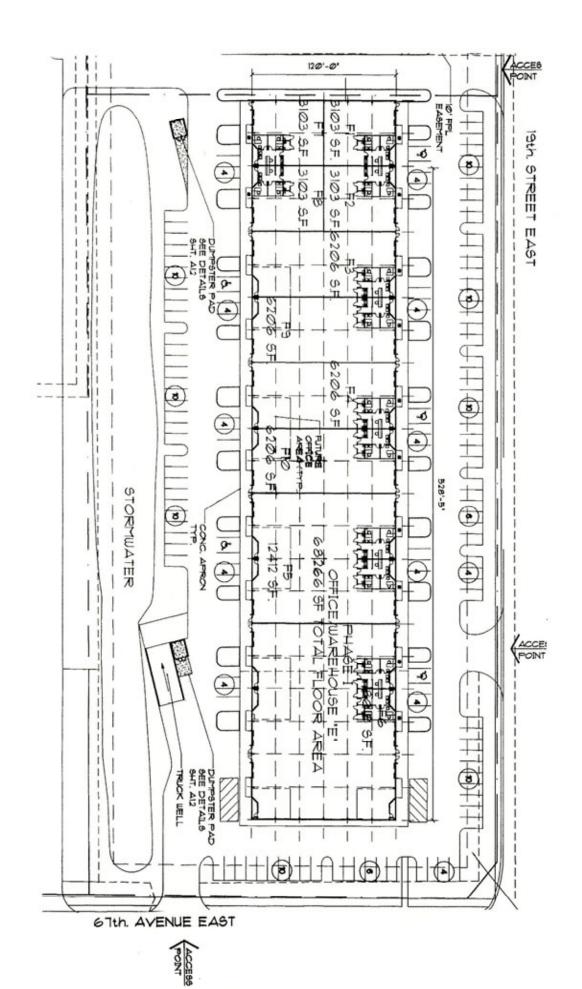

### **Property Information Sheet**

6620 19th Street East, Unit 106 Sarasota

Square Feet: 6,360

Sq. Ft. Office: 750

Sq. Ft. Shop: 5,610

**Land Size: 3.44 Acres** (150,000 sq. ft.)

Zoning: H-M

Year Built: 2006

**Electrical (Phase): Three** 

Amps - Volts: 150 - 110/220

Ceiling Height: 19'

Overhead Doors: 2

**Loading Dock: Yes** 

Fire Sprinklers: Yes

Parking: 8 +/-

Taxes: \$0.00

NOTE: NOT DRAWN TO EXACT SCALE