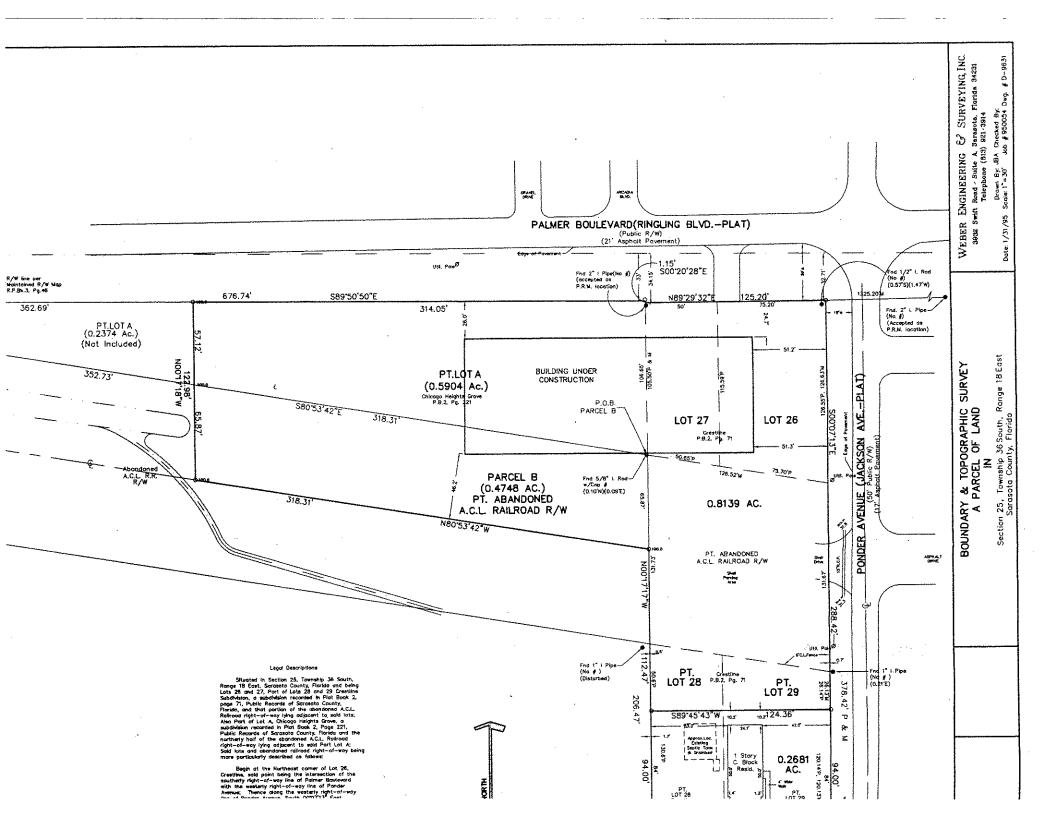

#### **Property Information Sheet**

5454 Palmer Blvd. Sarasota

Square Feet: 16,000

Sq. Ft. Office: 500

Sq. Ft. Shop: 15,500

**Land Size: 1.98 Acres** (86,320 sq. ft.)

Zoning: CI

Year Built: 1997

Occupancy: At closing.

Industrial Park: N/A

**\$950,000.00 \$59.38** Sales Price Per Sq. Ft.

\$0.00

\$0.00

Lease Rate Per Sq. Ft.

16,000 sq. ft. warehouse with small shop office, break room and large tool room. Warehouse features nine 12' x 14' overhead doors, 18' ceilings and combination of single and 3-phase power. Building was designed to be split into multiple units with meters and plumbing in place. Warehouse building is fully fenced and gated, and has additional area for truck parking or outside storage. Excellent location just minutes from the Fruitville and I-75 interchange. Sale includes 2 parcels: #0048050088 and #0048110070.

# 5454 PALMER BLVD. SARASOTA, FLORIDA

NOTE: Not drawn to exact scale. Some measurements are approximate. Do not duplicate, publish, modify or otherwise distribute these materials unless specifically authorized by Bob Kolton, Roberta Kolton or Michael Saunders & Company. The information being provided to you is not guaranteed to be free of errors. No independent verification of the accuracy of any information or documentation is represented by the real estate licensee.