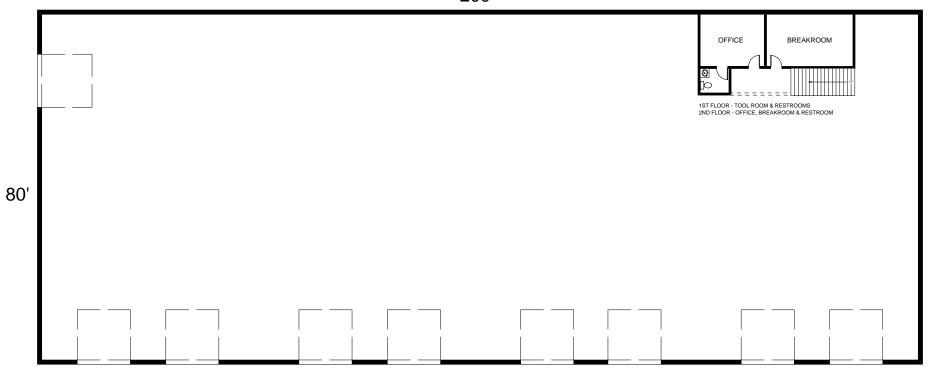

#### **Property Information Sheet**

5454 Palmer Blvd. Sarasota

Square Feet: 16,000

Sq. Ft. Office: 500

Sq. Ft. Shop: 15,500

**Land Size: 1.98 Acres** (86,320 sq. ft.)

Zoning: CI

Year Built: 1997

Electrical (Phase): Single & 3-Phase

Amps - Volts: 600 - 110/220

Ceiling Height: 18'

**Overhead Doors: 9** 

**Loading Dock: No** 

Fire Sprinklers: Yes

Parking: 20 +/-

Taxes: \$12,618.69

Occupancy: At closing.

Industrial Park: N/A

**\$950,000.00 \$59.38** Sales Price Per Sq. Ft.

\$0.00

\$0.00

Lease Rate Per Sq. Ft.

16,000 sq. ft. warehouse with small shop office, break room and large tool room. Warehouse features nine 12' x 14' overhead doors, 18' ceilings and combination of single and 3-phase power. Building was designed to be split into multiple units with meters and plumbing in place. Warehouse building is fully fenced and gated, and has additional area for truck parking or outside storage. Excellent location just minutes from the Fruitville and I-75 interchange. Sale includes 2 parcels: #0048050088 and #0048110070.

# 5454 PALMER BLVD. SARASOTA, FLORIDA

NOTE: Not drawn to exact scale. Some measurements are approximate. Do not duplicate, publish, modify or otherwise distribute these materials unless specifically authorized by Bob Kolton, Roberta Kolton or Michael Saunders & Company. The information being provided to you is not guaranteed to be free of errors. No independent verification of the accuracy of any information or documentation is represented by the real estate licensee.