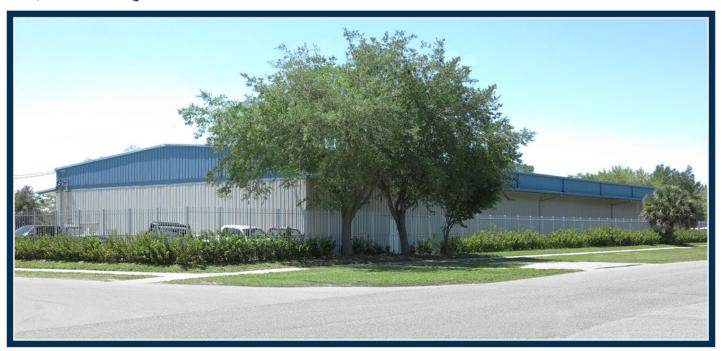

## 16,000 SQ. FT. INDUSTRIAL WAREHOUSE BUILDING

### 5454 PALMER BOULEVARD

SARASOTA, FLORIDA

SALE \$950,000

ALL PROPERTIES ARE FEATURED AT

WWW.SARASOTA-INDUSTRIAL.COM

941.957.3730

SUSAN GOLDSTEIN

941.552.5216

Occupancy: At closing.

Industrial Park: N/A

**\$950,000.00 \$59.38** Sales Price Per Sq. Ft.

\$0.00

\$0.00

Lease Rate Per Sq. Ft.

16,000 sq. ft. warehouse with small shop office, break room and large tool room. Warehouse features nine 12' x 14' overhead doors, 18' ceilings and combination of single and 3-phase power. Building was designed to be split into multiple units with meters and plumbing in place. Warehouse building is fully fenced and gated, and has additional area for truck parking or outside storage. Excellent location just minutes from the Fruitville and I-75 interchange. Sale includes 2 parcels: #0048050088 and #0048110070.