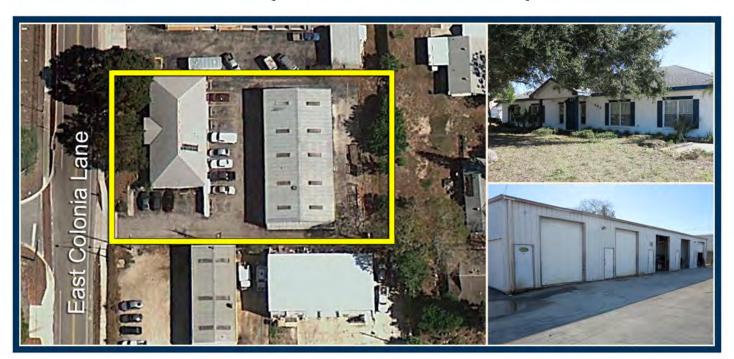

## **508 EAST COLONIA LANE**

NOKOMIS, FLORIDA

SALE \$329,000

ALL PROPERTIES ARE FEATURED AT

### **Property Information Sheet**

508 E. Colonia Lane
Nokomis

Square Feet: 8,040

Sq. Ft. Office: 3,040

Sq. Ft. Shop: 5,000

**Land Size: 0.58 Acres** (25,350 sq. ft.)

Zoning: C

Year Built: 1985

Occupancy: At closing or per current lease terms.

Industrial Park: N/A

\$329,000.00 \$40.92
Sales Price Per Sq. Ft.

\$0.00 \$0.00
Lease Rate Per Sq. Ft.

2-building complex located just off N. Tamiami Trail in Nokomis. 3,040 sq. ft. office building in front with reception area, kitchen, several private offices and large open work areas. 5,000 square foot rear warehouse building currently divided into units of 500 and 1,000 square feet. Warehouse has 14' ceilings, 10 overhead doors, and single-phase power. Well-maintained buildings with good parking. Property currently has several tenants in place, all on month-tomonth leases. Excellent opportunity for owner/user/investor to occupy part of the property and have a few tenants to offset their expenses.