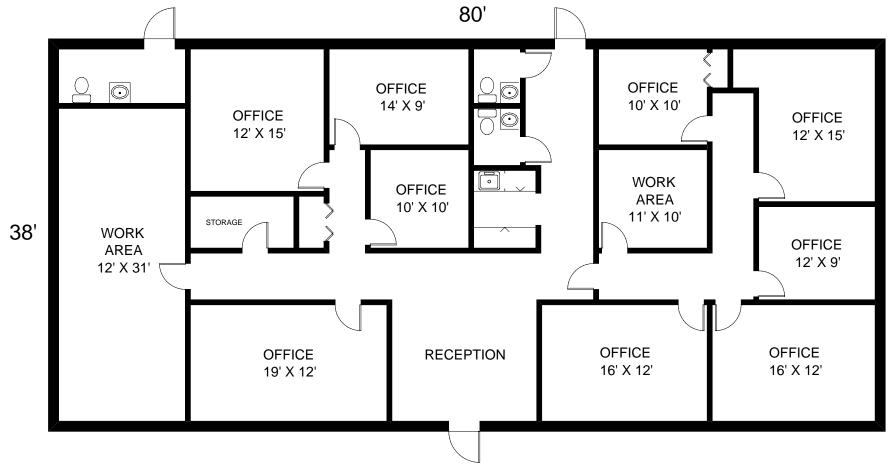

### **Property Information Sheet**

508 E. Colonia Lane
Nokomis

Square Feet: 8,040

Sq. Ft. Office: 3,040

Sq. Ft. Shop: 5,000

**Land Size: 0.58 Acres** (25,350 sq. ft.)

Zoning: C

Year Built: 1985

Occupancy: At closing or per current lease terms.

Industrial Park: N/A

\$329,000.00 \$40.92
Sales Price Per Sq. Ft.

\$0.00 \$0.00
Lease Rate Per Sq. Ft.

2-building complex located just off N. Tamiami Trail in Nokomis. 3,040 sq. ft. office building in front with reception area, kitchen, several private offices and large open work areas. 5,000 square foot rear warehouse building currently divided into units of 500 and 1,000 square feet. Warehouse has 14' ceilings, 10 overhead doors, and single-phase power. Well-maintained buildings with good parking. Property currently has several tenants in place, all on month-tomonth leases. Excellent opportunity for owner/user/investor to occupy part of the property and have a few tenants to offset their expenses.

508 EAST COLONIA LANE NOKOMIS, FLORIDA

508 EAST COLONIA LANE NOKOMIS, FLORIDA

NOTE: Not drawn to exact scale. Some measurements are approximate. Do not duplicate, publish, modify or otherwise distribute these materials unless specifically authorized by Bob Kolton, Roberta Kolton or Michael Saunders & Company. The information being provided to you is not guaranteed to be free of errors. No independent verification of the accuracy of any information or documentation is represented by the real estate licensee.