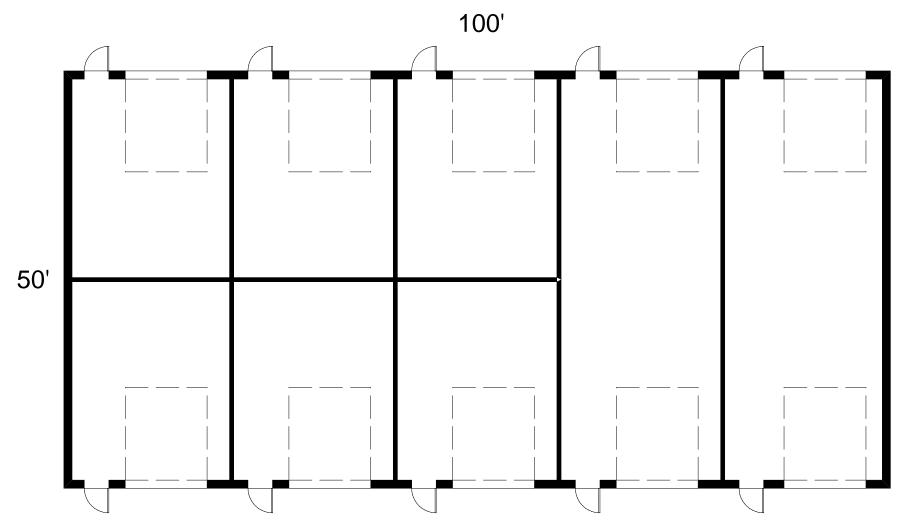

### **Property Information Sheet**

508 E. Colonia Lane
Nokomis

Square Feet: 8,040

Sq. Ft. Office: 3,040

Sq. Ft. Shop: 5,000

**Land Size: 0.58 Acres** (25,350 sq. ft.)

Zoning: C

Year Built: 1985

Occupancy: At closing or per current lease terms.

Industrial Park: N/A

\$329,000.00 \$40.92
Sales Price Per Sq. Ft.

\$0.00 \$0.00
Lease Rate Per Sq. Ft.

2-building complex located just off N. Tamiami Trail in Nokomis. 3,040 sq. ft. office building in front with reception area, kitchen, several private offices and large open work areas. 5,000 square foot rear warehouse building currently divided into units of 500 and 1,000 square feet. Warehouse has 14' ceilings, 10 overhead doors, and single-phase power. Well-maintained buildings with good parking. Property currently has several tenants in place, all on month-tomonth leases. Excellent opportunity for owner/user/investor to occupy part of the property and have a few tenants to offset their expenses.

508 EAST COLONIA LANE NOKOMIS, FLORIDA

508 EAST COLONIA LANE NOKOMIS, FLORIDA

NOTE: Not drawn to exact scale. Some measurements are approximate. Do not duplicate, publish, modify or otherwise distribute these materials unless specifically authorized by Bob Kolton, Roberta Kolton or Michael Saunders & Company. The information being provided to you is not guaranteed to be free of errors. No independent verification of the accuracy of any information or documentation is represented by the real estate licensee.