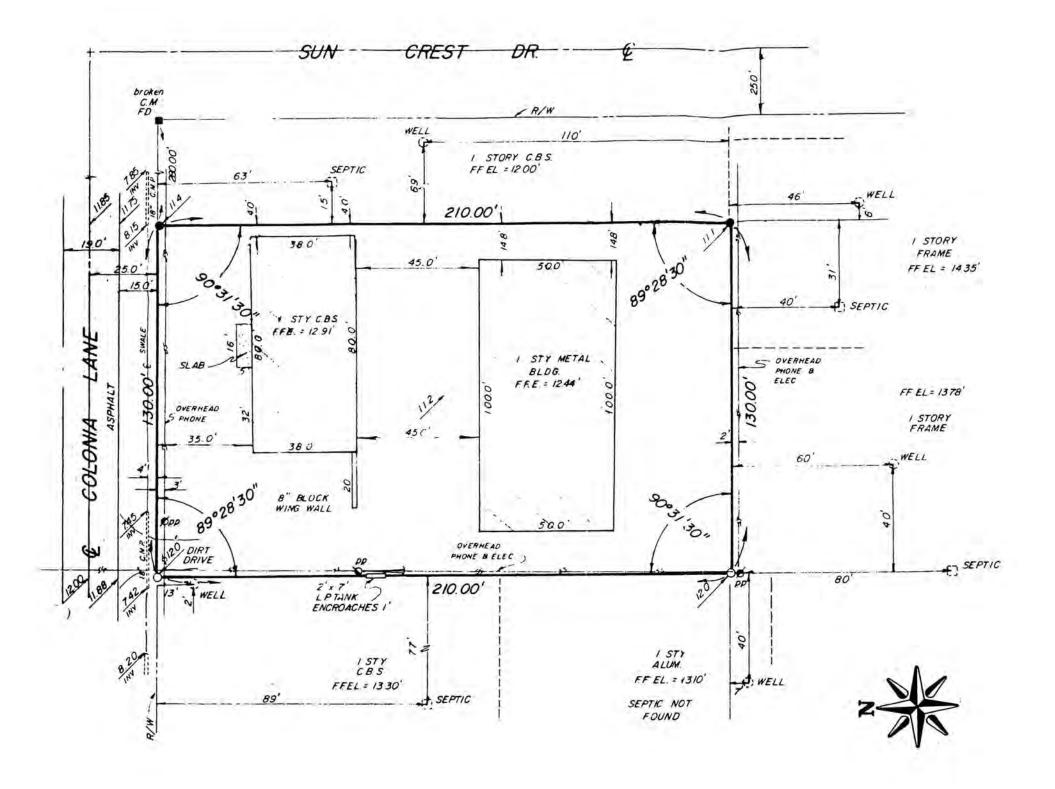

### **Property Information Sheet**

508 E. Colonia Lane
Nokomis

Square Feet: 8,040

Sq. Ft. Office: 3,040

Sq. Ft. Shop: 5,000

**Land Size: 0.58 Acres** (25,350 sq. ft.)

Zoning: C

Year Built: 1985

Electrical (Phase): Single

Amps - Volts: 400 - 110

Ceiling Height: 8' - 14'

**Overhead Doors: 10** 

**Loading Dock: No** 

Fire Sprinklers: No

Parking: 15

Taxes: \$3,700.00

Occupancy: At closing or per current lease terms.

Industrial Park: N/A

\$329,000.00 \$40.92
Sales Price Per Sq. Ft.

\$0.00 \$0.00
Lease Rate Per Sq. Ft.

2-building complex located just off N. Tamiami Trail in Nokomis. 3,040 sq. ft. office building in front with reception area, kitchen, several private offices and large open work areas. 5,000 square foot rear warehouse building currently divided into units of 500 and 1,000 square feet. Warehouse has 14' ceilings, 10 overhead doors, and single-phase power. Well-maintained buildings with good parking. Property currently has several tenants in place, all on month-tomonth leases. Excellent opportunity for owner/user/investor to occupy part of the property and have a few tenants to offset their expenses.

508 EAST COLONIA LANE NOKOMIS, FLORIDA

508 EAST COLONIA LANE NOKOMIS, FLORIDA

NOTE: Not drawn to exact scale. Some measurements are approximate. Do not duplicate, publish, modify or otherwise distribute these materials unless specifically authorized by Bob Kolton, Roberta Kolton or Michael Saunders & Company. The information being provided to you is not guaranteed to be free of errors. No independent verification of the accuracy of any information or documentation is represented by the real estate licensee.