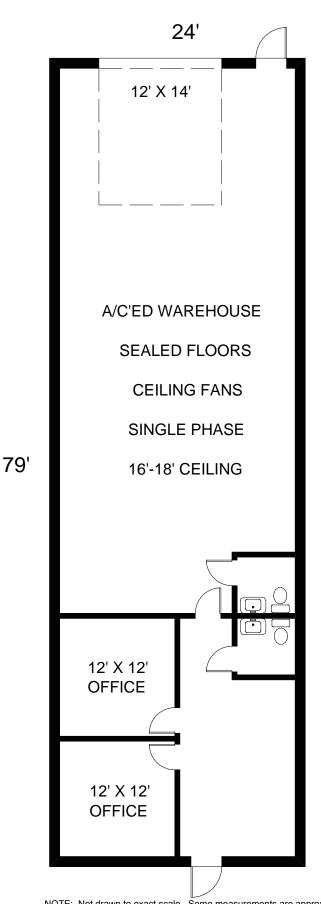

#### **Property Information Sheet**

1850 Porter Lake Drive, Unit 107
Sarasota

Square Feet: 1,896

Sq. Ft. Office: 576

Sq. Ft. Shop: 1,320

Land Size: 0 Acres ( sq. ft.)

Zoning: PID

Year Built: 2000

Electrical (Phase): Single

Amps - Volts: 200 - 110

Ceiling Height: 16'-18'

Overhead Doors: 1 - 12' x 14'

**Loading Dock: No** 

Fire Sprinklers: No

Parking: 3 +/-

Taxes: \$1,722.64

Occupancy: At closing.

**Industrial Park: Interstate Lake Industrial Park** 

**\$169,000.00**Sales Price

**\$89.14** Per Sq. Ft.

**\$0.00** Lease Rate \$0.00

F

Per Sq. Ft.

1,896 sq. ft. fully air conditioned industrial condo unit located just east of 75 off Fruitville Road. Nice office with large reception area and 2 private offices, along with 2 restrooms, one for office and one for shop. A/C'ed warehouse is very clean and features sealed floors, fluorescent lighting, ceiling fans, 16' - 18' ceilings, single phase power, and one 12'x14' overhead door. Unit is ready to move into, and in a great location with easy interstate access.

1850 PORTER LAKE DRIVE UNIT 107 SARASOTA, FLORIDA

NOTE: Not drawn to exact scale. Some measurements are approximate. Do not duplicate, publish, modify or otherwise distribute these materials unless specifically authorized by Roberta Kolton or Michael Saunders & Company. The information being provided to you is not guaranteed to be free of errors. No independent verification of the accuracy of any information or documentation is represented by the real estate licensee.