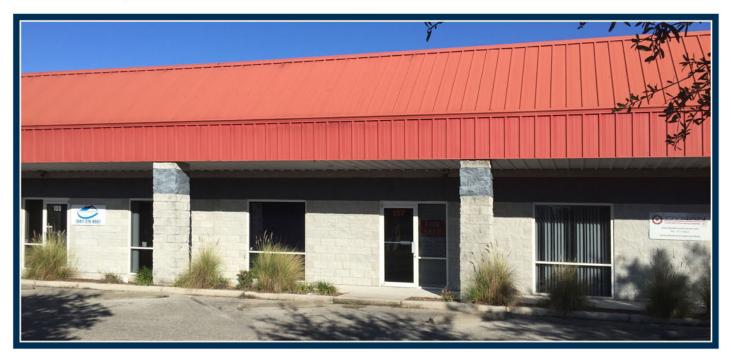

# 1850 PORTER LAKE DRIVE, UNIT 107

SARASOTA, FLORIDA

SALE \$169,000

ALL PROPERTIES ARE FEATURED AT

Occupancy: At closing.

**Industrial Park: Interstate Lake Industrial Park** 

**\$169,000.00**Sales Price

**\$89.14** Per Sq. Ft.

**\$0.00** Lease Rate \$0.00

F

Per Sq. Ft.

1,896 sq. ft. fully air conditioned industrial condo unit located just east of 75 off Fruitville Road. Nice office with large reception area and 2 private offices, along with 2 restrooms, one for office and one for shop. A/C'ed warehouse is very clean and features sealed floors, fluorescent lighting, ceiling fans, 16' - 18' ceilings, single phase power, and one 12'x14' overhead door. Unit is ready to move into, and in a great location with easy interstate access.