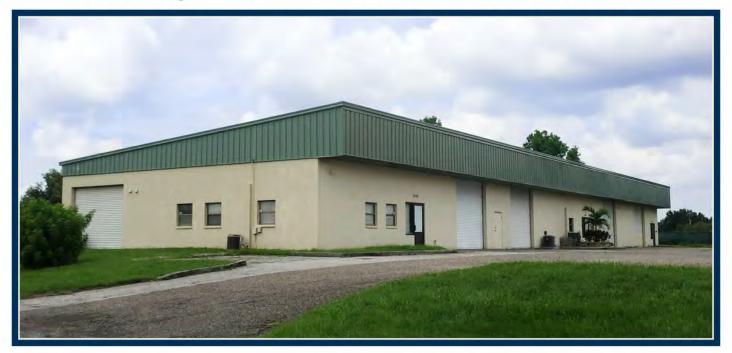

### 9,000 SQ. FT. 3-UNIT INDUSTRIAL BUILDING

### 1598 APEX ROAD

SARASOTA, FLORIDA

SALE \$720,000

ALL PROPERTIES ARE FEATURED AT

WWW.SARASOTA-INDUSTRIAL.COM

941.957.3730

SUSAN GOLDSTEIN

941.552.5216

Occupancy: At closing or lease execution.

**Industrial Park: Eastern Industrial Park** 

\$720,000.00 \$80.00 Sales Price Per Sq. Ft. \$0.00 \$0.00

Lease Rate

Per Sq. Ft.

3-unit industrial building available for sale in Eastern Industrial Park. Great corner location with good parking, located just south of Fruitville Road and east of I-75. Great opportunity for single user or user/investor who wants to occupy a portion and lease the remainder.